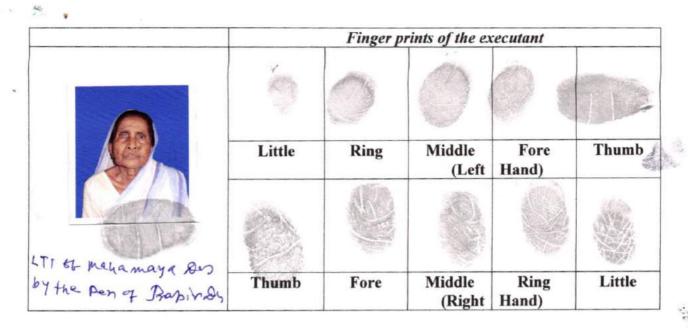

|                                                           | Finger prints of the executant |      |                  |               |        |
|-----------------------------------------------------------|--------------------------------|------|------------------|---------------|--------|
|                                                           | 0                              |      |                  |               |        |
|                                                           | Little                         | Ring | Middle<br>(Left  | Fore<br>Hand) | Thumb  |
| LT. 10 f Suleir Das<br>by the pour of<br>Sambhan mall Las |                                | •    |                  |               |        |
| Sambohn nall Las                                          | Thumb                          | Fore | Middle<br>(Right | Ring<br>Hand) | Little |

| SI<br>No. | Name of the Executant                                                                                                                   | Category                                                       | Photo | Finger Print | Signature with date                                                  |
|-----------|-----------------------------------------------------------------------------------------------------------------------------------------|----------------------------------------------------------------|-------|--------------|----------------------------------------------------------------------|
| 1         | Smt MAHAMAYA DAS<br>SHRIRAMPUR, P.O:-<br>HANRAL, P.S:- Dadpur,<br>Serampore, District:-<br>Hooghly, West Bengal,<br>India, PIN - 712149 | Seller                                                         |       |              | LTI OF Mana-<br>Maya Dan by<br>the Den OF-<br>Prabir Qun<br>17.05.16 |
| SI<br>No. | Name of the Executant                                                                                                                   | Category                                                       | Photo | Finger Print | Signature with                                                       |
| 2         | Mr ABHIJIT CHATTERJEE 14 N. S. ROAD, P.O:- GPO, P.S:- Hare Street, Kolkata, District:-Kolkata, West Bengal, India, PIN - 700001         | Represent ative of Buyer [ABHIYAN COMMER CIAL PRIVATE LIMITED] | 90    |              | BHITAN COMMERCIAL PVT.                                               |
| SI<br>No. | Name of the Executant                                                                                                                   | Category                                                       | Photo | Finger Print | Signature with date                                                  |
| 3         | Mr SUBIR DAS Shrirampur, P.O:- Hanral, P.S:- Dadpur, Serampore, District:- Hooghly, West Bengal, India, PIN - 712149                    | Seller                                                         |       |              | Suleir Ses<br>Suleir Ses<br>67 1/12 percos<br>Somblinnalk            |