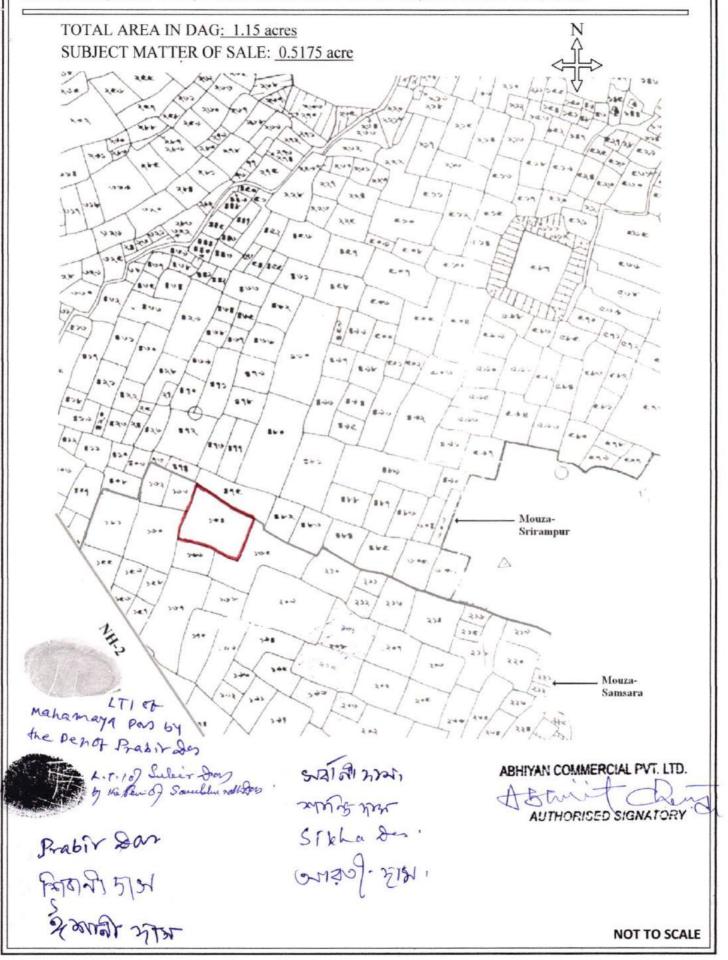

The entire R.S. Dag No. 164 is delineated in the plan annexed hereto duly bordered thereon in RED and the same is butted and bounded as follows

On the North:

By R.S. Dag No. 475 of Mouza Shrirampur;

On the South:

Partly by portion of R.S. Dag No.165 and partly by R.S, Dag No.

166:

On the East

By portion of R.S. Dag No.165;

On the West :

Partly by portion of R.S. Dag No. 160 and partly by R.S. Dag No.

163.

Sikha des. Sikha des. Sikha des. Sikha des. Sikha des.

# PLAN SHOWING R.S.DAG NO. 164 (CORRESPONDING L.R.DAG NO. 284) IN MOUZA SAMSARA, J.L.NO. 35, POLICE STATION DADPUR, DISTRICT HOOGLY.

17 MAT 2016